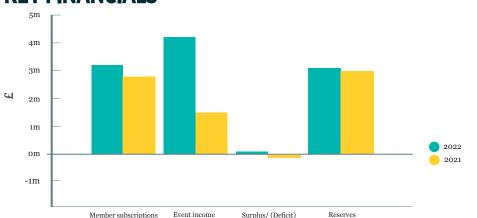

# THE PLSA IN 2022

Helping everyone achieve a better income in retirement





Renewals particularly strong among fund and master trust members at

**97%** 



#### **VOICE OF WORKPLACE PENSIONS**





#### Retirement Living Standards –

accessed by more than

35m savers through over 120 organisations 249
mentions in national news publications

LDI crisis: the PLSA appeared in front of the WPSC and achieved an audience reach of

80m with press coverage



### **BRINGING THE INDUSTRY TOGETHER**

Nearly

5,500
delegates at

6,000
delegates at

6,000
delegates at

Ratings of good or excellent by

88%

of attendees at our 3 major conference

Events achieved an income of

£4,363k

£2,884k

#### TOI

## **MEMBER BACKING AND INSIGHT SHARING**

150
member meetings

Published

6 MADE SIMPLE
GUIDES

templates and guidance downloaded more than

**4,000** times