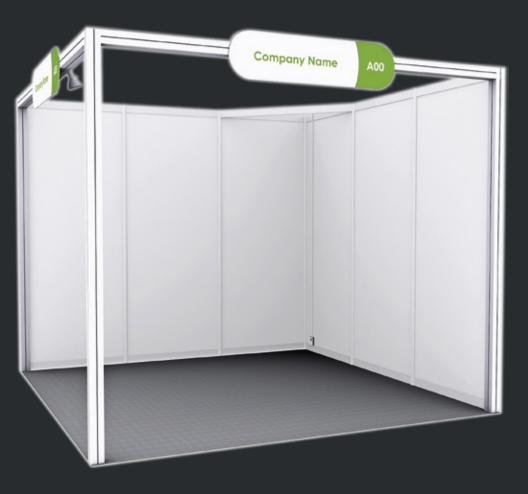

# Shell Scheme Information QUAD FRONTAGE





**Fullcircle** 

### SHELL SCHEME SPECIFICATIONS: QUAD FRONTAGE

#### SHELL DIMENSIONS

#### MODULAR 3mm PANEL DIMENSIONS



## SHELL SCHEME DO'S & DON'TS

# DO

Use the following items on the Foamex panels if required. **Do not** use these items on the metal framework.





**BLU-TACK** 

SELLOTAPE

VELCRO

# DON'T

Use the following items on either the Foamex panels or the metal framework.



Please be aware that this is a semi-permanent system that has been used to create your stand that can only withstand a limited amount of pressure. **No heavy objects** are to be hung from the system. Any heavy objects mounted or fixed may affect the stability of the stand or block. Please be aware you cannot lean / move / readjust any part of our system as this may cause collapse. If you have an