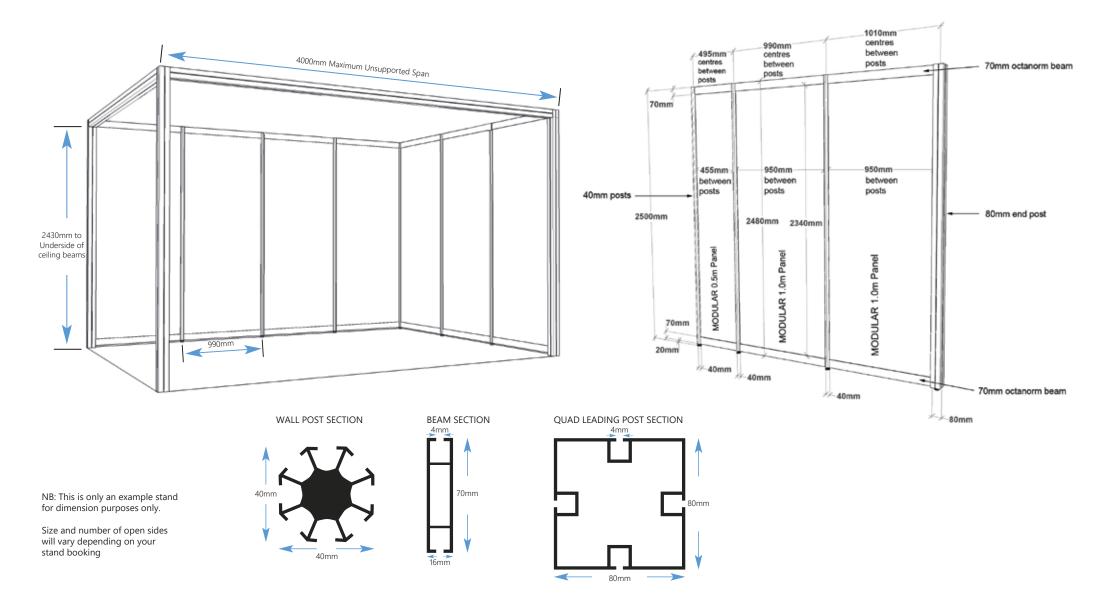

# Shell Scheme Information QUAD FRONTAGE





**Fullcircle** 

### SHELL SCHEME SPECIFICATIONS: QUAD FRONTAGE

#### SHELL DIMENSIONS

#### MODULAR 3mm PANEL DIMENSIONS



## SHELL SCHEME DO'S & DON'TS

# DO

Use the following items on the Foamex panels if required. **Do not** use these items on the metal framework.





**BLU-TACK** 

SELLOTAPE

VELCRO

# DON'T

Use the following items on either the Foamex panels or the metal framework.



Please be aware that this is a semi-permanent system that has been used to create your stand that can only withstand a limited amount of pressure. **No heavy objects** are to be hung from the system. Any heavy objects mounted or fixed may affect the stability of the stand or block. Please be aware you cannot lean / move / readjust any part of our system as this may cause collapse. If you have any questions please email exhibit@fullcircleeventsltd.co.uk and we will respond to your query.

## SHELL SCHEME FREQUENTLY ASKED