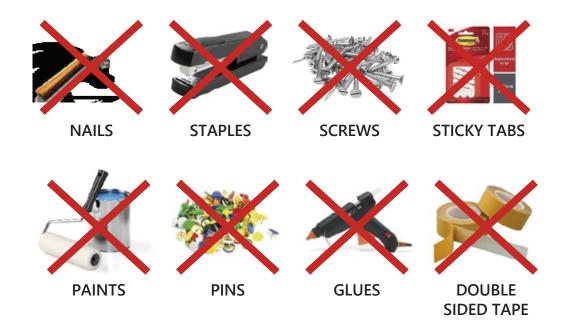

# DON'T

Use the following items on either the Foamex panels or the metal framework.

Please be aware that this is a semi-permanent system that has been used to create your stand that can only withstand a limited amount of pressure. **No heavy objects** are to be hung from the system. Any heavy objects mounted or fixed may affect the stability of the stand or block. Please be aware you cannot lean / move / readjust any part of our system as this may cause collapse. If you have any questions please email exhibit@fullcircleeventsltd.co.uk and we will respond to your query.

#### **Can I drill into the panel?**

Drilling into the panels is not permitted as it causes damage to the panels. You cannot pin or use staples on the stand. If you do this, you will be charged after the show for the damaged panel(s).